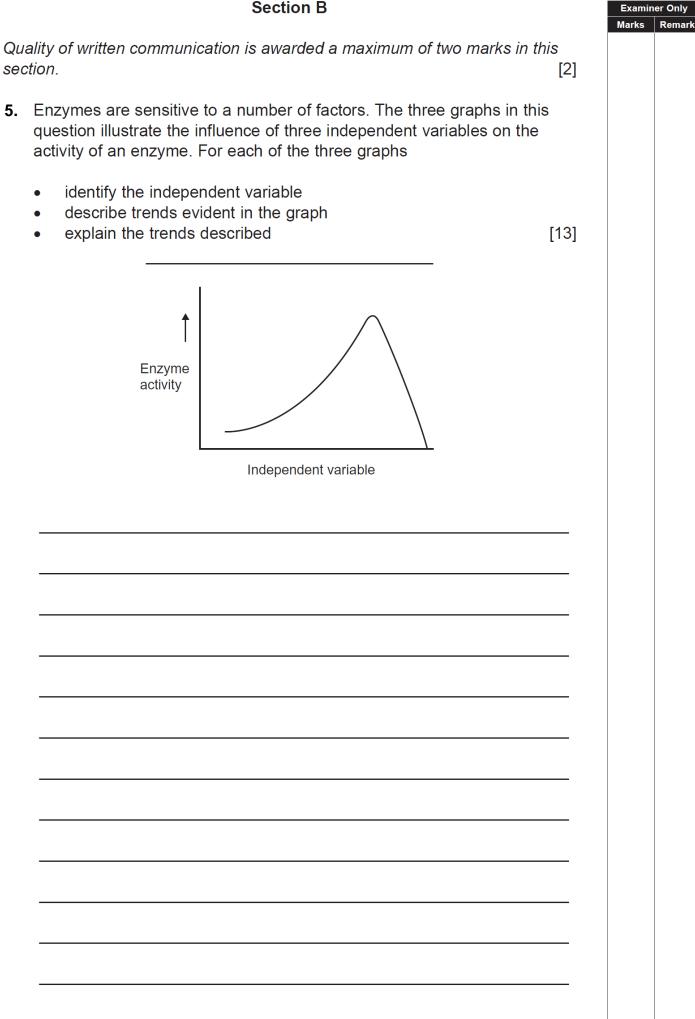

## Section B

| • | identify | the | independent variable |
|---|----------|-----|----------------------|
|---|----------|-----|----------------------|

- •

Examiner Only

| • d | dentify the indeper<br>escribe trends evi<br>explain the trends o | _                    | Examiner Only<br>Marks Reman |  |  |
|-----|-------------------------------------------------------------------|----------------------|------------------------------|--|--|
|     | Enzyme<br>activity                                                | Independent variable |                              |  |  |
|     |                                                                   |                      |                              |  |  |
|     |                                                                   |                      |                              |  |  |
|     |                                                                   |                      |                              |  |  |
|     |                                                                   |                      |                              |  |  |
|     |                                                                   |                      |                              |  |  |
|     |                                                                   |                      |                              |  |  |