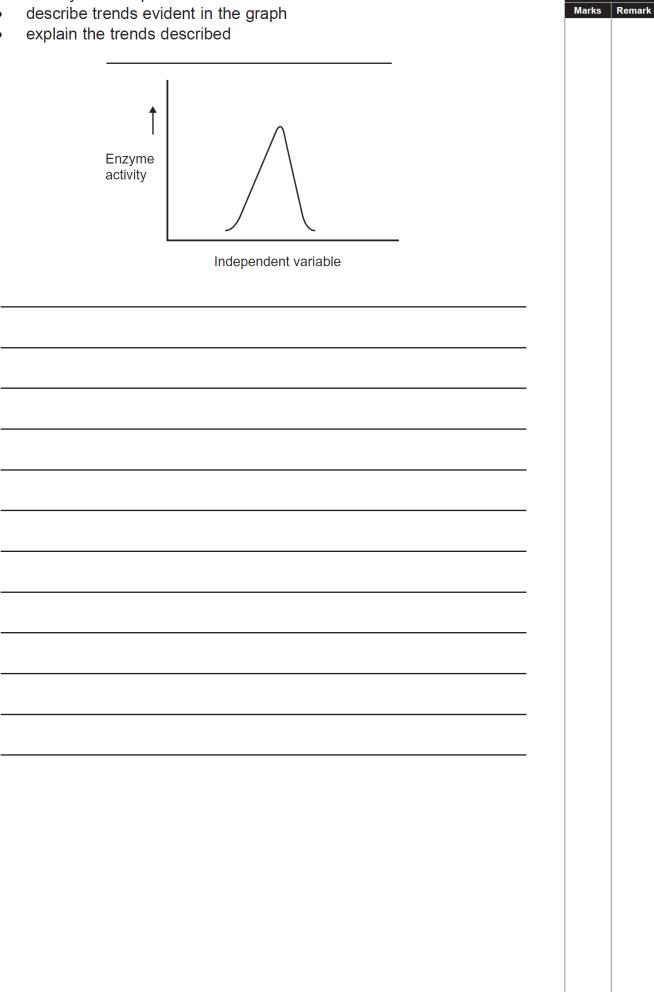

## Section B

| • | identify | the | independent variable |
|---|----------|-----|----------------------|
|---|----------|-----|----------------------|

- •

Examiner Only

| • d | dentify the indeper<br>escribe trends evi<br>explain the trends o | _                    | Examiner Only<br>Marks Reman |  |  |
|-----|-------------------------------------------------------------------|----------------------|------------------------------|--|--|
|     | Enzyme<br>activity                                                | Independent variable |                              |  |  |
|     |                                                                   |                      |                              |  |  |
|     |                                                                   |                      |                              |  |  |
|     |                                                                   |                      |                              |  |  |
|     |                                                                   |                      |                              |  |  |
|     |                                                                   |                      |                              |  |  |
|     |                                                                   |                      |                              |  |  |